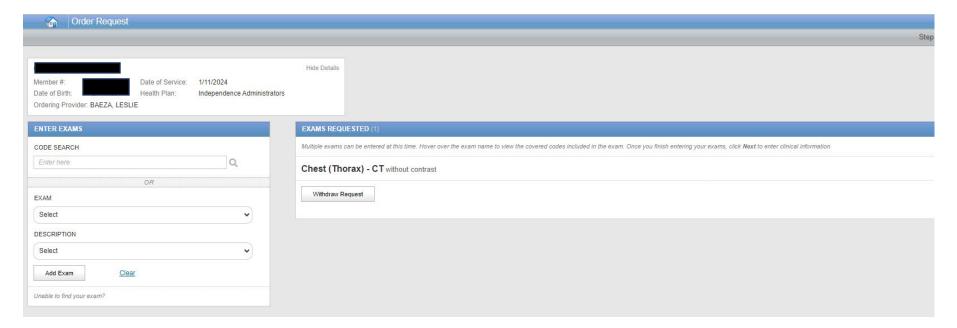

## Step 3: Enter the Exam or CPT Code

Step 4: Enter ICD-10 code.

Step 5: After entering ICD-10 code, the clinical questions will be bypassed

Step 6: After selecting the "I'm Done" button, the following tab will display. User will need to enter or select a servicing facility.