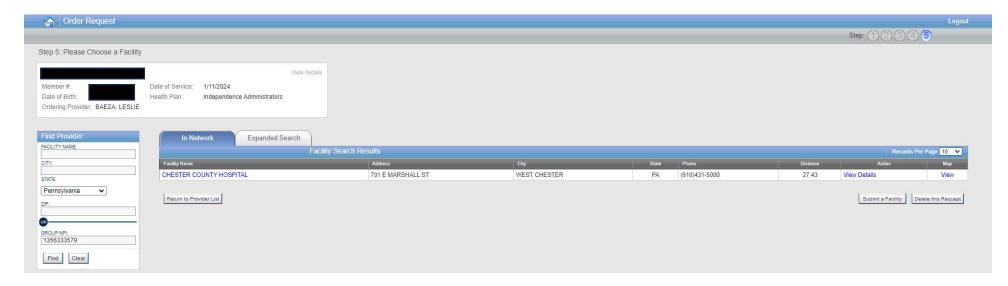

## Step 3: Enter the Exam or CPT Code

Step 4: Enter ICD-10 code.

Step 5: After entering ICD-10 code, the clinical questions will be bypassed

Step 6: After selecting the "I'm Done" button, the following tab will display. User will need to enter or select a servicing facility.