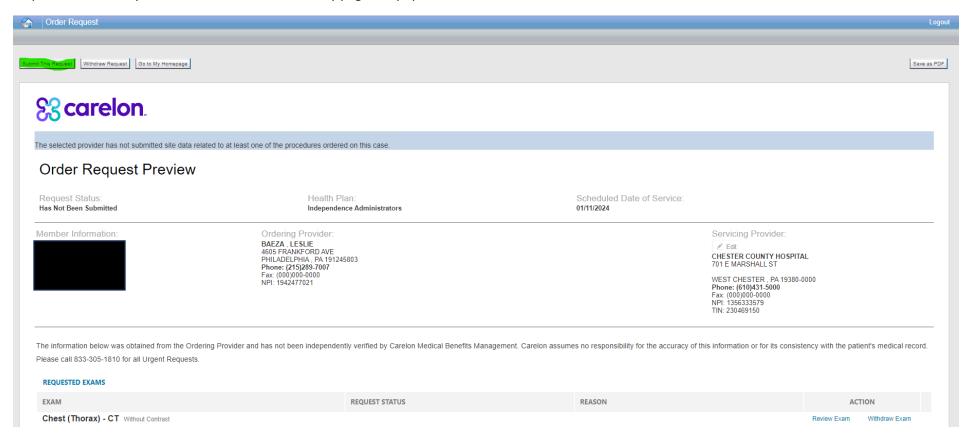

Step 7: Once a facility has been selected, the summary page will populate for final review.

Step 8: Once the user submits the authorization request, an order number will generate.