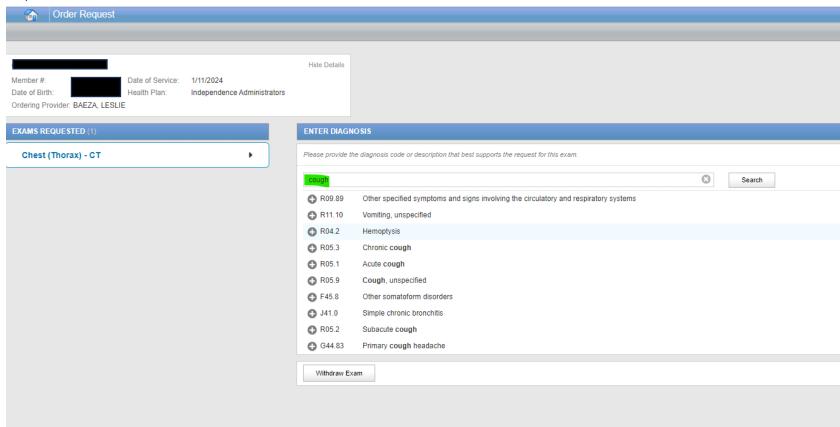

## Step 3: Enter the Exam or CPT Code

Step 4: Enter ICD-10 code.

Step 5: After entering ICD-10 code, the clinical questions will be bypassed

Step 6: After selecting the "I'm Done" button, the following tab will display. User will need to enter or select a servicing facility.