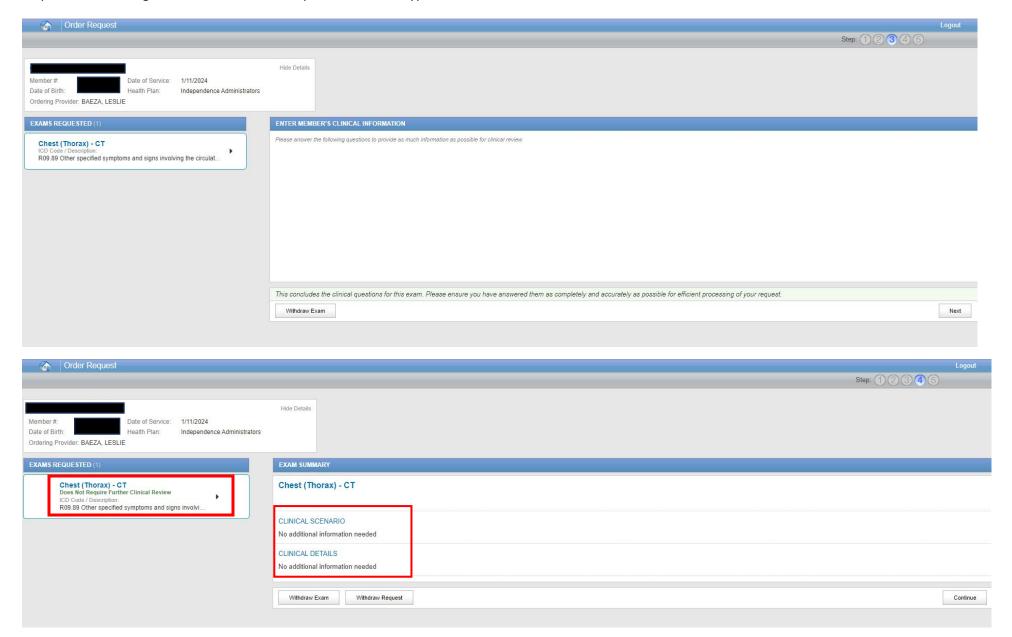

## Step 3: Enter the Exam or CPT Code

Step 4: Enter ICD-10 code.

Step 5: After entering ICD-10 code, the clinical questions will be bypassed

Step 6: After selecting the "I'm Done" button, the following tab will display. User will need to enter or select a servicing facility.