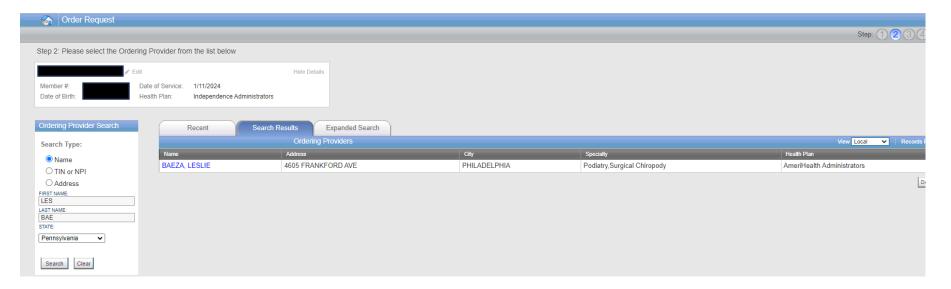

## **Carelon Authorization Submission Process Flow**

Step 1: Enter the member's ID number, date of birth and requested date of service.





## Step 2: Select the ordering physician



## Step 3: Enter the Exam or CPT Code



Step 4: Enter ICD-10 code.



Step 5: After entering ICD-10 code, the clinical questions will be bypassed



Step 6: After selecting the "I'm Done" button, the following tab will display. User will need to enter or select a servicing facility.



Step 7: Once a facility has been selected, the summary page will populate for final review.



Step 8: Once the user submits the authorization request, an order number will generate.