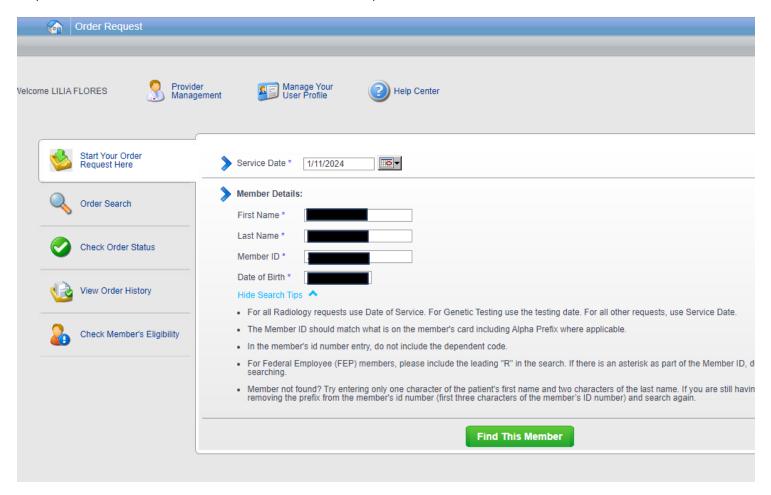

## **Carelon Authorization Submission Process Flow**

Step 1: Enter the member's ID number, date of birth and requested date of service.