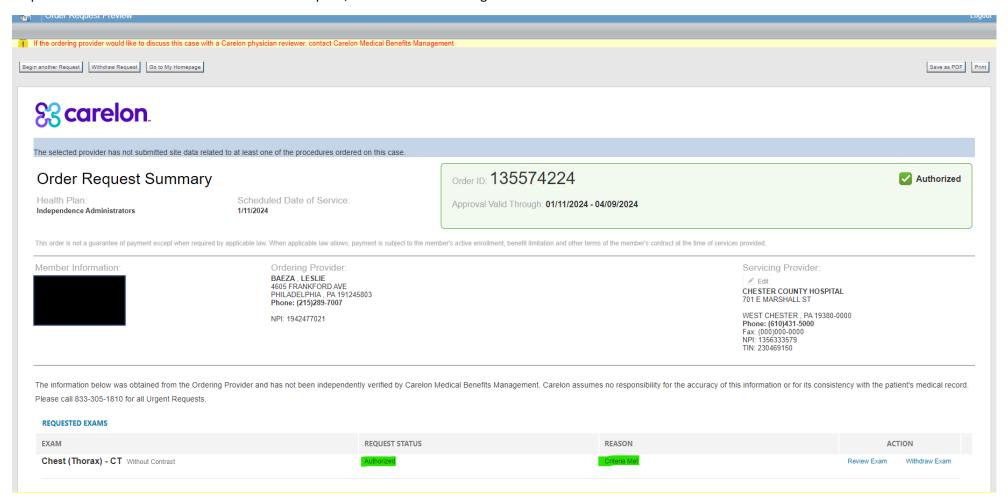

Step 7: Once a facility has been selected, the summary page will populate for final review.

Step 8: Once the user submits the authorization request, an order number will generate.